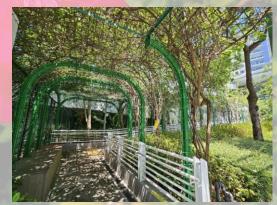

## Bougainvillea spectabilis

常綠灌木,原生地為巴西。全年開花,常見花色為紅、紫、橙,枝條上有刺。 因應簕杜鵑的攀援特性下,配合支架便可應用於垂直綠化,其中在校園籃球場 旁設置的簕杜鵑花棚便是應用例子之一。燦爛奪目的簕杜鵑花在2016年被選為 城大的校花,及後亦廣泛在校園中種植,包括園林美化、場地佈置等。

Brazil bougainvillea is an evergreen shrub which is native to Brazil. It blooms all year round commonly in red, purple, and orange colour. It has thorns on the branches. It can be used for vertical greening with a support frame due to its great climbing ability. One example of this application is the trellis with bougainvillea next to the basketball court on campus. Because of its dazzling flowers, bougainvillea was selected as CityU's Official Flower in 2016 and it has been widely used in landscaping and event decoration.

花棚 bougainvillea on trellis

刺 thorns