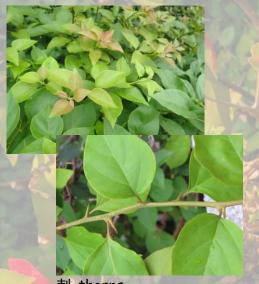

## Bougainvillea spectabilis

常綠灌木,原生地為巴西。全年開花,常見花色為紅、紫、橙,枝條上有刺。 因應簕杜鵑的攀援特性下,配合支架便可應用於垂直綠化,其中在校園籃球場 旁設置的簕杜鵑花棚便是應用例子之一。燦爛奪目的簕杜鵑花在2016年被選為 城大的校花,及後亦廣泛在校園中種植,包括園林美化、場地佈置等。

Brazil bougainvillea is an evergreen shrub which is native to Brazil. It blooms all year round commonly in red, purple, and orange colour. It has thorns on the branches. It can be used for vertical greening with a support frame due to its great climbing ability. One example of this application is the trellis with bougainvillea next to the basketball court on campus. Because of its dazzling flowers, bougainvillea was selected as CityU's Official Flower in 2016 and it has been widely used in landscaping and event decoration.

花棚 bougainvillea on trellis

刺 thorns