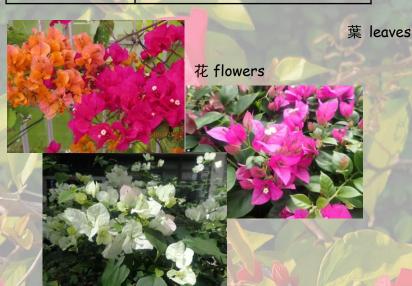

## Bougainvillea spectabilis

常綠灌木,原生地為巴西。全年開花,常見花色為紅、紫、橙,枝條上有刺。 因應簕杜鵑的攀援特性下,配合支架便可應用於垂直綠化,其中在校園籃球場 旁設置的簕杜鵑花棚便是應用例子之一。燦爛奪目的簕杜鵑花在2016年被選為 城大的校花,及後亦廣泛在校園中種植,包括園林美化、場地佈置等。

Brazil bougainvillea is an evergreen shrub which is native to Brazil. It blooms all year round commonly in red, purple, and orange colour. It has thorns on the branches. It can be used for vertical greening with a support frame due to its great climbing ability. One example of this application is the trellis with bougainvillea next to the basketball court on campus. Because of its dazzling flowers, bougainvillea was selected as CityU's Official Flower in 2016 and it has been widely used in landscaping and event decoration.

| 名稱                     | 簕杜鵙                                |
|------------------------|------------------------------------|
| Common Name            | Brazil Bouga <mark>invillea</mark> |
| 品種名稱<br>Botanical Name | Bougainvillea spectabilis          |
| 科                      | 紫茉莉科                               |
| Family                 | Nyctaginaceae                      |
| 花期                     | 四月至十二月                             |
| Flowering Period       | April to December                  |
| 果期                     | 四月至十二月                             |
| Fruiting Period        | April to December                  |
| 校園分佈位置                 | 校園及宿舍各處                            |
| Where to find in CityU | campus and residential quarters    |